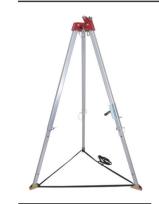

#### **CONFINED SPACE AND RESCUE >**

**HARNESS** >

TACTICAL RIGGERS

**SELF-RETRACTING** LIFELINE

TRIPOD WINCH

ANCHORAGE/ACCESSORIES >

ANCHORAGE/ACCESSORIES >

**TRIPOD** 