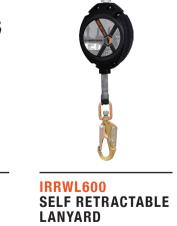

#### **CONFINED SPACE AND RESCUE >**

**HARNESS** >

TACTICAL RIGGERS

**SELF-RETRACTING** LIFELINE

TRIPOD WINCH

ANCHORAGE/ACCESSORIES >

ANCHORAGE/ACCESSORIES >

**TRIPOD** 