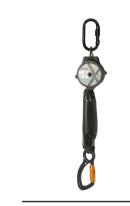

#### 2. LANYARD/SRL'S >

LINQ lanyards are critical pieces of personal protection equipment (PPE) for working safely at heights as the connection between the harness and an anchorage is designed to absorb energy in the event of a fall. LINQ self-retracting lifelines (SRL's) extend and retract automatically, allowing the user to operate within the recommended work area permitted by the AS/NZS Standard. Shown below are the best suited options for your working at heights tasks.