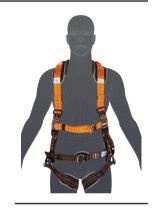

#### 1. HARNESS >

LINQ full body harnesses have been engineered and certified to provide the wearer with maximum safety, comfort and versatility while working at heights. Below there are two suggested variations that best suit each working at heights task.