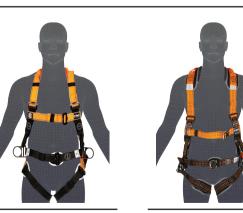

#### 1. HARNESS >

LINQ full body harnesses have been engineered and certified to provide the wearer with maximum safety, comfort and versatility while working at heights. Below there are two suggested variations that best suit each working at heights task.