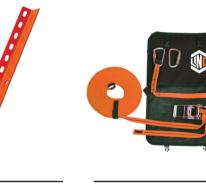

#### 3. ANCHORAGE/ACCESSORIES >

When attached to a suitable anchorage point, the anchorage connector completes the worker's fall arrest system. Workers should refer to AS/ NZS 1891.4 for guidance on anchorage selection and strength.