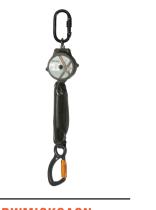

#### 2. LANYARD/SRL'S >

LINQ lanyards are critical pieces of personal protection equipment (PPE) for working safely at heights as the connection between the harness and an anchorage is designed to absorb energy in the event of a fall. LINQ self-retracting lifelines (SRL's) extend and retract automatically, allowing the user to operate within the recommended work area permitted by the AS/NZS Standard. Shown below are the best suited options for your working at heights tasks.

#### **CONFINED SPACE AND RESCUE >**

**HARNESS** >

TACTICAL RIGGERS

**SELF-RETRACTING** LIFELINE

TRIPOD WINCH

ANCHORAGE/ACCESSORIES >

ANCHORAGE/ACCESSORIES >

**TRIPOD** 