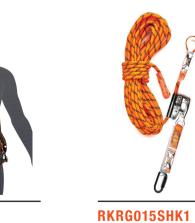

#### LADDER WORK >

**HARNESS** >

**TACTICIAN** 

**PURPOSE** 

RKRG015SHK1 KERMANTLE **ROPE** 

**ELASTICATED** 

LANYARD

HSASE2520 25MM, ENDLESS