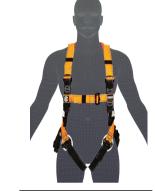

#### 1. HARNESS >

LINQ full body harnesses have been engineered and certified to provide the wearer with maximum safety, comfort and versatility while working at heights. Below there are two suggested variations that best suit each working at heights task.

#### **CONSTRUCTION >**

ELITE RIGGERS

**HARNESS** >

**ESSENTIAL** 

LANYARD/SRL'S >

ELASTICATED LANYARD

**IRWMICKSASN** MICRON 2M

HSASE4420 44MM, ENDLESS **ANCHOR STRAP** 