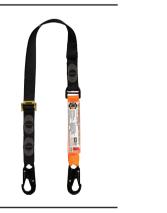

#### 2. LANYARD/SRL'S >

LINQ lanyards are critical pieces of personal protection equipment (PPE) for working safely at heights as the connection between the harness and an anchorage is designed to absorb energy in the event of a fall. LINQ self-retracting lifelines (SRL's) extend and retract automatically, allowing the user to operate within the recommended work area permitted by the AS/NZS Standard. Shown below are the best suited options for your working at heights tasks.