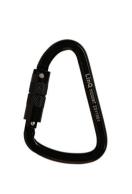

#### 3. ANCHORAGE/ACCESSORIES >

When attached to a suitable anchorage point, the anchorage connector completes the worker's fall arrest system. Workers should refer to AS/ NZS 1891.4 for guidance on anchorage selection and strength.