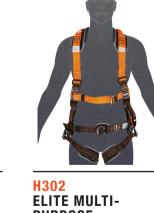

### **SCAFFOLDING >**

**HARNESS** >

TACTICAL RIGGERS

ELITE MULTI-PURPOSE

WLE1SNSD ELASTICATED LANYARD

**SELF RETRACTING WEBBING LANYARD** 

HSASE4420 44MM, ENDLESS **ANCHOR STRAP** 

**KARABINER** 