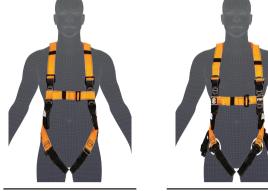

#### 2. LANYARD/SRL'S >

LINQ lanyards are critical pieces of personal protection equipment (PPE) for working safely at heights as the connection between the harness and an anchorage is designed to absorb energy in the event of a fall. LINQ self-retracting lifelines (SRL's) extend and retract automatically, allowing the user to operate within the recommended work area permitted by the AS/NZS Standard. Shown below are the best suited options for your working at heights tasks.