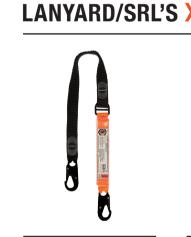

#### 2. LANYARD/SRL'S >

LINQ lanyards are critical pieces of personal protection equipment (PPE) for working safely at heights as the connection between the harness and an anchorage is designed to absorb energy in the event of a fall. LINQ self-retracting lifelines (SRL's) extend and retract automatically, allowing the user to operate within the recommended work area permitted by the AS/NZS Standard. Shown below are the best suited options for your working at heights tasks.