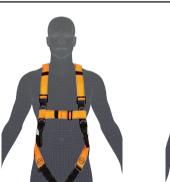

#### 1. HARNESS >

LINQ full body harnesses have been engineered and certified to provide the wearer with maximum safety, comfort and versatility while working at heights. Below there are two suggested variations that best suit each working at heights task.