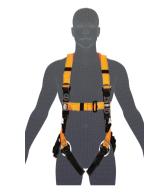

#### 1. HARNESS >

LINQ full body harnesses have been engineered and certified to provide the wearer with maximum safety, comfort and versatility while working at heights. Below there are two suggested variations that best suit each working at heights task.