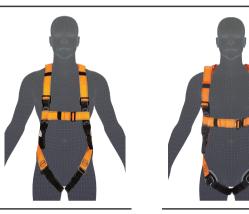

#### 1. HARNESS >

LINQ full body harnesses have been engineered and certified to provide the wearer with maximum safety, comfort and versatility while working at heights. Below there are two suggested variations that best suit each working at heights task.