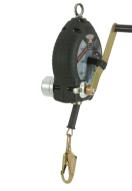

#### **CONFINED SPACE AND RESCUE >**

**HARNESS** >

TACTICAL RIGGERS

**SELF-RETRACTING** LIFELINE

TRIPOD WINCH

ANCHORAGE/ACCESSORIES >

ANCHORAGE/ACCESSORIES >

**TRIPOD** 