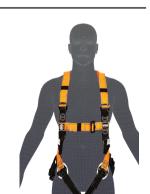

#### 1. HARNESS >

LINQ full body harnesses have been engineered and certified to provide the wearer with maximum safety, comfort and versatility while working at heights. Below there are two suggested variations that best suit each working at heights task.