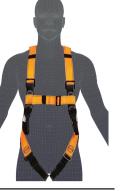

#### 1. HARNESS >

LINQ full body harnesses have been engineered and certified to provide the wearer with maximum safety, comfort and versatility while working at heights. Below there are two suggested variations that best suit each working at heights task.

#### **CONTRACTORS** >

**HARNESS** >

ESSENTIAL

H201 TACTICAL RIGGERS

LANYARD/SRL'S >

**WEBBING LANYARD** 

LANYARD/SRL'S >

ELASTICATED LANYARD