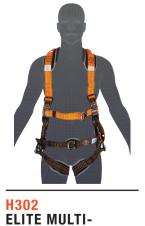

### **SCAFFOLDING >**

**HARNESS** >

TACTICAL RIGGERS

ELITE MULTI-PURPOSE

WLE1SNSD ELASTICATED LANYARD

**SELF RETRACTING WEBBING LANYARD** 

HSASE4420 44MM, ENDLESS **ANCHOR STRAP** 

**KARABINER** 