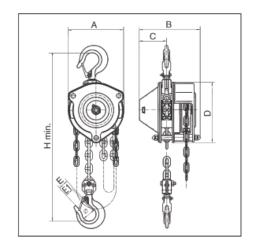

| Model                                |        | OMCB025 |
|--------------------------------------|--------|---------|
| W.L.L.                               | tonnes | 0.25    |
| Lift                                 | m      | 2       |
| Test load                            | t      | 0.375   |
| Headroom (hook to hook) H min.       | mm     | 230     |
| Effort to lift full load N           | kg     | 12      |
| No. of loadchain fall lines          |        | 1       |
| Loadchain (dia. x pitch)             | mm     | ø4 x 12 |
|                                      | Α      | 100     |
|                                      | В      | 110     |
|                                      | С      | 48.5    |
| Dimensions                           | D      | 109     |
| mm                                   | E      | 18      |
|                                      | E1     | 15.5    |
|                                      | ø      | 25      |
| Net weight                           | kg     | 3.5     |
| Extra weight per metre of extra lift | kg     | 0.54    |